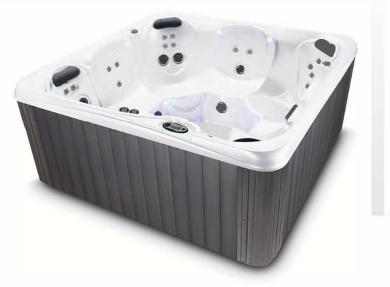

## LUCIA

## SPECS

| Seating Capacity          | 6 Seats                                                                                                                              |
|---------------------------|--------------------------------------------------------------------------------------------------------------------------------------|
| Dimensions                | 7' x 7' x 36" / 213 cm x 213 cm x 91 cm                                                                                              |
| Water Capacity            | 345 gallons / 1325 liters                                                                                                            |
| Weight                    | 830 lbs. / 375 kg dry; 4760 lbs. / 2180 kg filled**                                                                                  |
| Jets                      | 35 Total                                                                                                                             |
| Water Feature             | Included                                                                                                                             |
| Jet Pump 1                | Two-Speed<br>1.5 HP, continuous duty<br>3.2 HP, breakdown torque                                                                     |
| Jet Pump 2                | One-Speed<br>1.5 HP, continuous duty<br>3.2 HP, breakdown torque                                                                     |
| Water Care                | Ozone System (Optional)                                                                                                              |
| System Control<br>System  | LCD control panel<br>230v/50amp, 60Hz<br>Requires Optional G.F.C.I. protected sub-panel                                              |
| Lighting                  | 10 multi-color LED points of light                                                                                                   |
| Heater                    | Hi-Flow Heater 4000 W / 230 V                                                                                                        |
| Energy Efficiency         | FiberCor Insulation; Certified to California<br>Energy Commission (CEC) and APSP 14 energy<br>efficiency standards for portable spas |
| Effective Filtration Area | 30 sq. ft., top loading filter                                                                                                       |
| Cover                     | Included                                                                                                                             |
| Cover Lifter (Optional)   | Lift 'n Glide®                                                                                                                       |
| Steps (Optional)          | Polymer Steps                                                                                                                        |