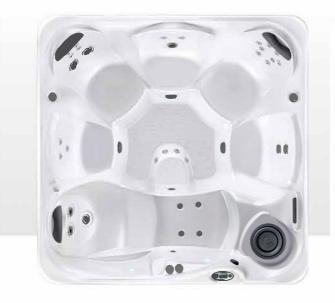

## LUCIA

## SPECS

| Seating Capacity          | 6 Seats                                                                                                                              |
|---------------------------|--------------------------------------------------------------------------------------------------------------------------------------|
| Dimensions                | 7' x 7' x 36" / 213 cm x 213 cm x 91 cm                                                                                              |
| Water Capacity            | 345 gallons / 1325 liters                                                                                                            |
| Weight                    | 830 lbs. / 375 kg dry; 4760 lbs. / 2180 kg filled**                                                                                  |
| Jets                      | 35 Total                                                                                                                             |
| Water Feature             | Included                                                                                                                             |
| Jet Pump 1                | Two-Speed<br>1.5 HP, continuous duty<br>3.2 HP, breakdown torque                                                                     |
| Jet Pump 2                | One-Speed<br>1.5 HP, continuous duty<br>3.2 HP, breakdown torque                                                                     |
| Water Care                | Ozone System (Optional)                                                                                                              |
| System Control<br>System  | LCD control panel<br>230v/50amp, 60Hz<br>Requires Optional G.F.C.I. protected sub-panel                                              |
| Lighting                  | 10 multi-color LED points of light                                                                                                   |
| Heater                    | Hi-Flow Heater 4000 W / 230 V                                                                                                        |
| Energy Efficiency         | FiberCor Insulation; Certified to California<br>Energy Commission (CEC) and APSP 14 energy<br>efficiency standards for portable spas |
| Effective Filtration Area | 30 sq. ft., top loading filter                                                                                                       |
| Cover                     | Included                                                                                                                             |
| Cover Lifter (Optional)   | Lift 'n Glide®                                                                                                                       |
| Steps (Optional)          | Polymer Steps                                                                                                                        |