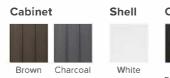

## COLORS\*

\*Actual colors and products may vary from print representation. See dealer to verify. \*\*Includes water and 7 adults weighing 175 lbs. each. Export models available in 240 V, 50 Hz, 2,000 W heater.