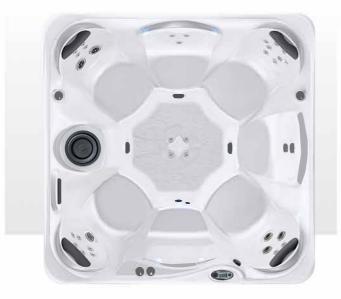

## BELLO

## **Dolce Vita**

## SPECS

| Seating Capacity          | 7 Seats                                                                                                                              |
|---------------------------|--------------------------------------------------------------------------------------------------------------------------------------|
| Dimensions                | 7' x 7' x 36" / 213 cm x 213 cm x 91 cm                                                                                              |
| Water Capacity            | 355 gallons / 1350 liters                                                                                                            |
| Weight                    | 835 lbs. / 380 kg dry; 5020 lbs. / 2290 kg                                                                                           |
| Jets                      | filled** 35 Total                                                                                                                    |
| Water Feature             | Included                                                                                                                             |
| Jet Pump 1                | Two-Speed<br>1.5 HP, continuous duty<br>3.2 HP, breakdown torque                                                                     |
| Jet Pump 2                | One-Speed<br>1.5 HP, continuous duty<br>3.2 HP, breakdown torque                                                                     |
| Water Care                | Ozone System (Optional)                                                                                                              |
| System Control<br>System  | LCD control panel<br>230v/50amp, 60Hz<br>Requires Optional G.F.C.I. protected sub-panel                                              |
| Lighting                  | 10 multi-color LED points of light                                                                                                   |
| Heater                    | Hi-Flow Heater 4000 W / 230 V                                                                                                        |
| Energy Efficiency         | FiberCor Insulation; Certified to California<br>Energy Commission (CEC) and APSP 14 energy<br>efficiency standards for portable spas |
| Effective Filtration Area | 30 sq. ft., top loading filter                                                                                                       |
| Cover                     | Included                                                                                                                             |
| Cover Lifter (Optional)   | Lift 'n Glide®                                                                                                                       |
| Steps (Optional)          | Polymer Steps                                                                                                                        |