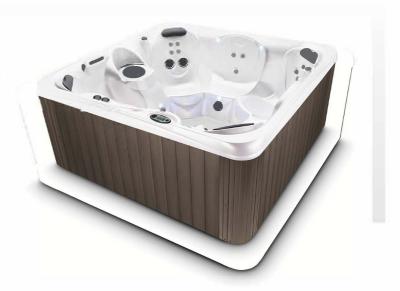

## BELLO

## **Dolce Vita**

## SPECS

| Seating Capacity          | 7 Seats                                                                                                                              |
|---------------------------|--------------------------------------------------------------------------------------------------------------------------------------|
| Dimensions                | 7' x 7' x 36" / 213 cm x 213 cm x 91 cm                                                                                              |
| Water Capacity            | 355 gallons / 1350 liters                                                                                                            |
| Weight                    | 835 lbs. / 380 kg dry; 5020 lbs. / 2290 kg                                                                                           |
| Jets                      | filled** 35 Total                                                                                                                    |
| Water Feature             | Included                                                                                                                             |
| Jet Pump 1                | Two-Speed<br>1.5 HP, continuous duty<br>3.2 HP, breakdown torque                                                                     |
| Jet Pump 2                | One-Speed<br>1.5 HP, continuous duty<br>3.2 HP, breakdown torque                                                                     |
| Water Care                | Ozone System (Optional)                                                                                                              |
| System Control<br>System  | LCD control panel<br>230v/50amp, 60Hz<br>Requires Optional G.F.C.I. protected sub-panel                                              |
| Lighting                  | 10 multi-color LED points of light                                                                                                   |
| Heater                    | Hi-Flow Heater 4000 W / 230 V                                                                                                        |
| Energy Efficiency         | FiberCor Insulation; Certified to California<br>Energy Commission (CEC) and APSP 14 energy<br>efficiency standards for portable spas |
| Effective Filtration Area | 30 sq. ft., top loading filter                                                                                                       |
| Cover                     | Included                                                                                                                             |
| Cover Lifter (Optional)   | Lift 'n Glide®                                                                                                                       |
| Steps (Optional)          | Polymer Steps                                                                                                                        |